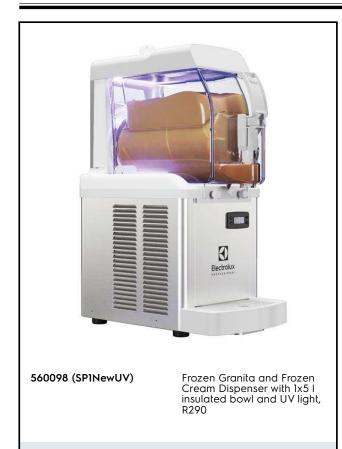

Frozen Frozen granita and cream dispenser with 1 insulated bowl, UV light

#### Item No.

1x5 It bowl frozen granita and frozen cream dispenser. Ideal for the production of chilled specialties: creamy desserts, sherbets, mousses and similar products. Works with water or milk/based dried products or with milk mixtures ready to be poured into the bowl. Compact design. Extremely user-friendly thanks to the screw design for adjusting the consistency of the product. Hybrid control of consistency, it self-adjusts to ensure that the product always has the same consistency. The bowl is illuminated by LED lights. Exclusive nUV LED system for bowl sanitation. The machine automatically stops when the cover is opened. No ice outisde the tank with the insulated tank. Rounded shapes with stainless steel finishings and white plastics. All parts that come into contact with the food are in stainless steel or plastic, can be removed for easy cleaning.

### **Main Features**

- Ideal for production of chilled specialties: creamy desserts, sorbet, mousses and similar products.
- Works with water or milk/based dried products or with brik mixtures ready to be poured into the bowl.
- Perfect solution for bars, restaurants, cafeterias, coffee shops, hotels and all the other HoReCa operators who desire reliable piece of equipment.
- The machine automatically stops when the cover is opened.
- No more ice or condensation outside the tank with the insulated tank.
- Rounded shapes with stainless steel finishing and white plastics.
- The insulated tank guarantees higher cooling efficiency and lower effect of the external temperature on product's preparation and maintenance time reducing condense and draining; it is the best solution in hot climate conditions.
- Exclusive nUV LED system for bowl sanitation.
- New design of the screw to adjust the product consistency makes the equipment extremely user-friendly.
- Hybrid control of consistency. The integrated software allows the equipment to self-adjust to ensure that the product has always the same consistency, from the first to the last drop dispensed.
- The bowl of SP ULTRA is also illuminated by LED lights, from above and below, giving the equipment a more attractive look, enhancing the product, increasing its visibility and encouraging impulse purchases.