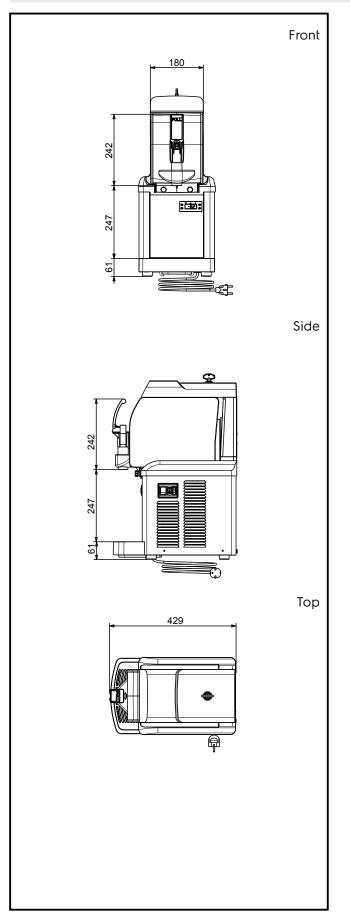

# Construction

- All parts that are in contact with food are in stainless steel or plastic, can be removed for easy cleaning and are dishwasher safe.
- Compact design.

APPROVAL:

Excelence